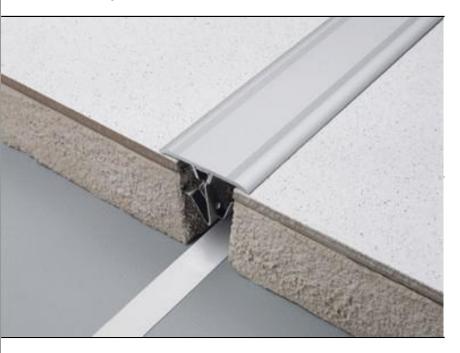

# Cover Strips with anchor system Series KE (for floors), Series KF (for walls)

Clip type A

Clip type B

Corner profile

### Applications:

Cover profile for installation after laying of the floor, suitable for walls or floors. Secured by movable fastening clips. Available in various materials and cover widths and with corner fittings.

#### Material:

- Aluminium silver anodised
- PVC (white, beige, grey)