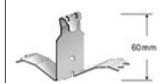

# Cover Strips with anchor system Series KE (for floors), Series KF (for walls)

Clip type A

Clip type B

Corner profile

#### Measure:

Series KE (for floors):

- Visible width 60 / 70 / 90 mm (Aluminium)
- Visible width 70 mm (PVC)
- Series KF (for walls):
- Visible width 50 / 60 / 70 / 90 / 140 mm (Aluminium)
- Visible width 60 / 70 mm (PVC)