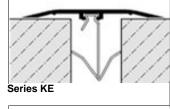

# Cover Strips with anchor system Series KE (for floors), Series KF (for walls)

Clip type A

Clip type B

Corner profile

#### Measure:

Series KE (for floors):

- Visible width 60 / 70 / 90 mm (Aluminium)
- Visible width 70 mm (PVC)
- Series KF (for walls):
- Visible width 50 / 60 / 70 / 90 / 140 mm (Aluminium)
- Visible width 60 / 70 mm (PVC)